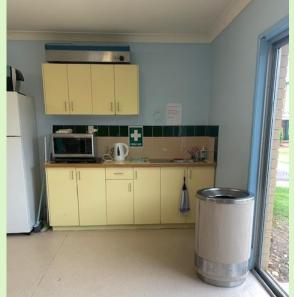

## MAJOR WORKS \$100,000 PARISH, GRANTS \$100,000

EXTENSION OFFICE, UPGRADE OFFICE STORAGE, ARCHITECTURAL PLANS COUNCIL AND CERTIFICATION APPROVALS, UPGRADE STORAGE- OFFICE, & PARISH CENTRE, NEW COMPLIANT DISABLED TOILET, NEW KITCHEN AND MEDIA EQUIPMENT. - \$200,000

### FACILITIES AND AMENDITIES IMPROVEMENTS