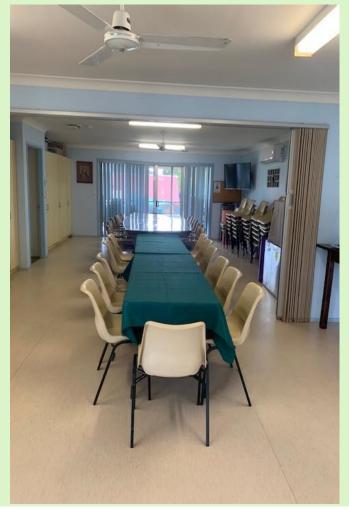

|                                                                                                                        |                                 |                                 | No. of the second se | Parish<br>ing                                                                               |

## MAJOR WORKS \$100,000 PARISH, GRANTS \$100,000

EXTENSION OFFICE, UPGRADE OFFICE STORAGE, ARCHITECTURAL PLANS COUNCIL AND CERTIFICATION APPROVALS, UPGRADE STORAGE- OFFICE, & PARISH CENTRE, NEW COMPLIANT DISABLED TOILET, NEW KITCHEN AND MEDIA EQUIPMENT. - \$200,000

LAUNCH STAGE 2 WITH \$10,000 DONATION FROM A GENEROUS PARISHIONER AND A PROMISED PROCEEDS OF AN ART SHOW.

### IMPROVEMENTS -STORAGE









### FACILITIES AND AMENDITIES IMPROVEMENTS











### COMPLIANT DISABLED TOILET



The ramp and the door non compliant

## BUY A BRICK STAGE 2

# DONORS WINDOW





## THANK YOU FOR YOUR GENEROSITY IN TIME TALENT AND TREASURE

Fr Albert and Parish Pastoral Council and Finance Board