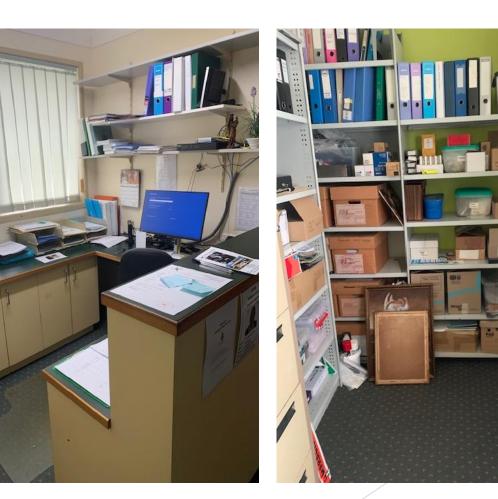

## MAJOR WORKS \$100,000 PARISH, GRANTS \$100,000

EXTENSION OFFICE, UPGRADE OFFICE STORAGE, ARCHITECTURAL PLANS COUNCIL AND CERTIFICATION APPROVALS, UPGRADE STORAGE- OFFICE, & PARISH CENTRE, NEW COMPLIANT DISABLED TOILET, NEW KITCHEN AND MEDIA EQUIPMENT. - \$200,000

### IMPROVEMENTS -STORAGE

### FACILITIES AND AMENDITIES IMPROVEMENTS